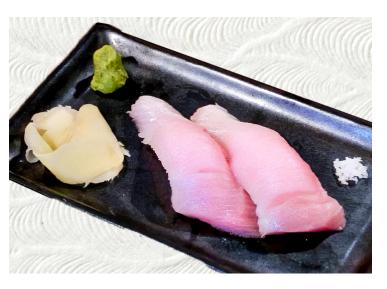

**BLUE CRAB CRACKER** 

\$13.50

deep fried rice, blue crab, avocado, spicy mayo, sriracha (4pcs)

\$10.00

**BLUE FIN CUT ROLL** blue fin tuna akami cut roll (6pcs)

YELLOWTAIL BELLY NIGIRI \$10.25 yellowtail belly nigiri with seaweed salt (2pcs)