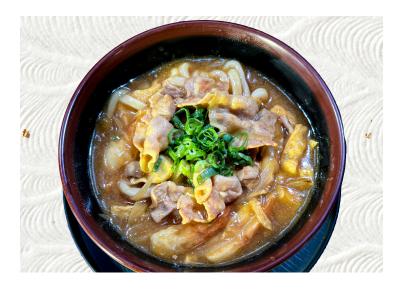

**BUTTER CORN** \$6.50 pan fried corn, nori seaweed, butter, soy sauce

**CURRY UDON** 

\$17.50

house made hot curry broth with onion, meat (choose from **chicken**, **pork** or **beef**), green onion, fried tofu, chikuwa fishcake with noodle of choice (**soba** or **udon** noodle)