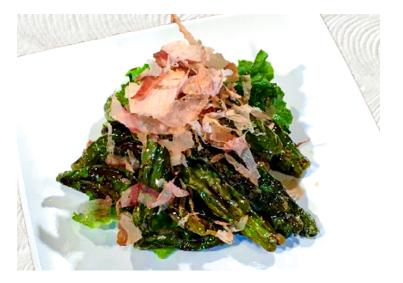

**GRILLED SHISHAMO** \$9.25 grilled smelt fish, mayo, chili powder with 7 different Japanese peppers (4pcs)

**IKA-MISO** \$16.50 grilled whole squid marinated in house made sweet mayo

**DEEP FRIED SHISHITO PEPPER** \$6.50 delicately deep fried shishito peppers