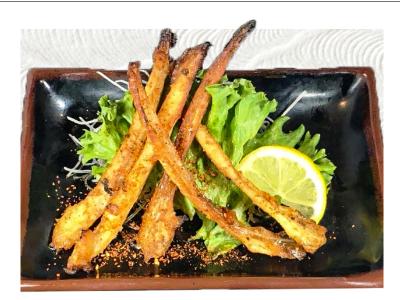

**GRILLED SHISHAMO** \$9.25 grilled smelt fish, mayo, chili powder with 7 different Japanese peppers (4pcs)

**IKA-MISO** \$16.50 grilled whole squid marinated in house made sweet mayo

**DEEP FRIED SHISHITO PEPPER** \$6.50 delicately deep fried shishito peppers