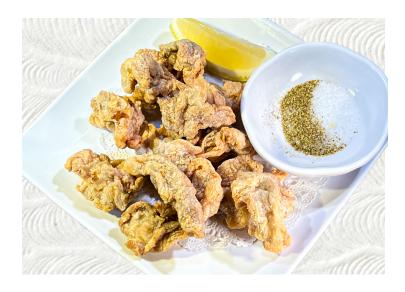

YELLOWTAIL BELLY STICKS \$8.00 grilled yellowtail belly, bone-in, butter, garlic, chili powder with 7 different Japanese peppers

NANKOTSU KARAAGE \$8.50 deep fried chicken fleshy cartilage with sansho pepper, salt, lemon