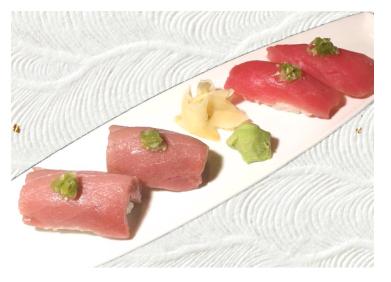

fresh oyster, uni, masago, flying fish roe, raw quail egg, green onion, spicy daikon, ponzu, sriracha (2cs)

**BLUE FIN TUNA NIGIRI SET** 

\$23.00

blue fin tuna akami (2pcs) and chutoro (2pcs) with fresh chopped wasabi

**BLUE CRAB CRACKER** 

\$13.50

deep fried rice, blue crab, avocado, spicy mayo, sriracha (4pcs)

\$10.00

**BLUE FIN CUT ROLL** blue fin tuna akami cut roll (6pcs)

YELLOWTAIL BELLY NIGIRI \$10.25 yellowtail belly nigiri with seaweed salt (2pcs)