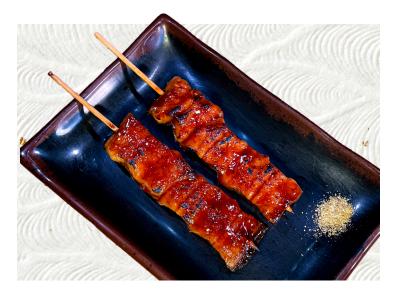

**UNA-GUSHI** \$11.50 fresh water eel skewer with sansho pepper (2pcs)

YAKITORI SPICY SET \$18.25 chicken heart, fatty heart, tail, meatball, pork belly dipped in house made spicy sauce (5pcs)

YAKITORI PORK SET \$21.00 garlic pork belly, pork cheek, okra bacon, tomato bacon, asparagus bacon (5pcs)