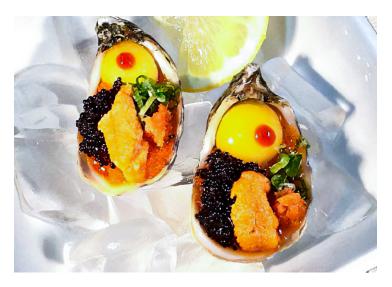

fresh oyster, uni, masago, flying fish roe, raw quail egg, green onion, spicy daikon, ponzu, sriracha (2cs)

**BLUE FIN TUNA NIGIRI SET** 

\$23.00

blue fin tuna akami (2pcs) and chutoro (2pcs) with fresh chopped wasabi