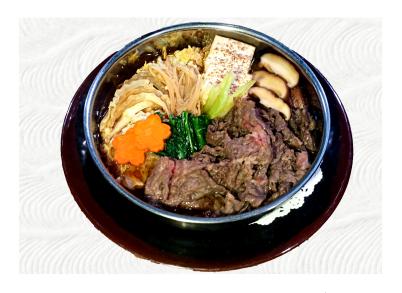

**SUKIYAKI** \$32.00 special sweet hot broth, sliced chuck flat kobe beef (6 oz), vegetables, tofu, mushrooms

**ABALONE BUTTER LEMON** \$12.50 abalone grilled in a buttery lemon soy sauce, served in shell