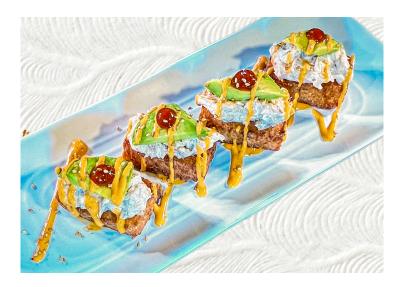

**BLUE CRAB CRACKER** 

\$13.50

deep fried rice, blue crab, avocado, spicy mayo, sriracha (4pcs)

\$10.00

**BLUE FIN CUT ROLL** blue fin tuna akami cut roll (6pcs)

YELLOWTAIL BELLY NIGIRI \$10.25 yellowtail belly nigiri with seaweed salt (2pcs)