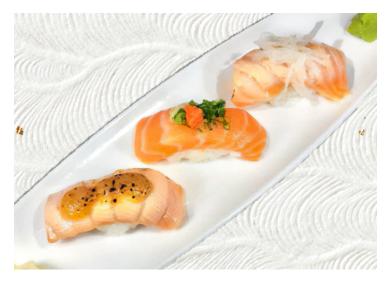

salmon belly with green onion, red daikon (1pc), seared salmon belly w/ homemade miso sauce (1pc), seared salmon belly with onion, ponzu sauce (1pc)

**SCALLOP NIGIRI** \$10.25 made with fresh scallops from Hokkaido, Japan (2pcs)