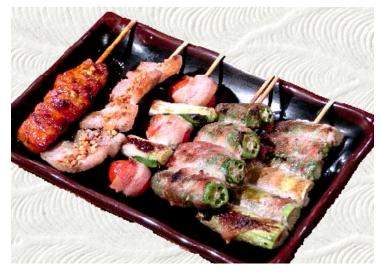

**UNA-GUSHI** \$11.50 fresh water eel skewer with sansho pepper (2pcs)

YAKITORI SPICY SET \$18.25 chicken heart, fatty heart, tail, meatball, pork belly dipped in house made spicy sauce (5pcs)

YAKITORI PORK SET \$21.00 garlic pork belly, pork cheek, okra bacon, tomato bacon, asparagus bacon (5pcs)