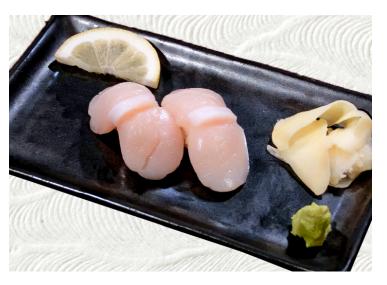

salmon belly with green onion, red daikon (1pc), seared salmon belly w/ homemade miso sauce (1pc), seared salmon belly with onion, ponzu sauce (1pc)

**SCALLOP NIGIRI** \$10.25 made with fresh scallops from Hokkaido, Japan (2pcs)