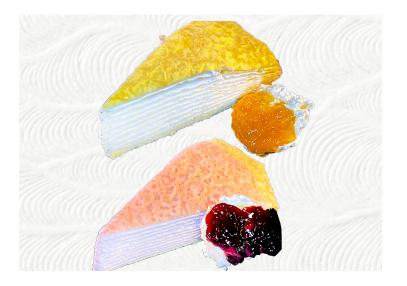

CREPE CAKE \$8.00
9 layered crepe cake with cream filling.
choose from milk (cream cheese, apricot
jam), or strawberry (cream cheese,
strawberry jam)