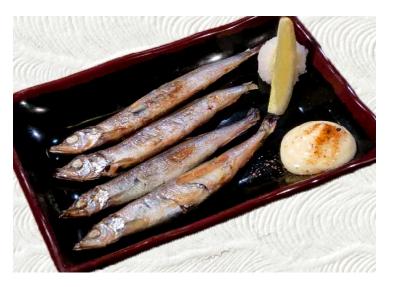

**GRILLED SHISHAMO** \$9.25 grilled smelt fish, mayo, chili powder with 7 different Japanese peppers (4pcs)

**IKA-MISO** \$16.50 grilled whole squid marinated in house made sweet mayo

**DEEP FRIED SHISHITO PEPPER** \$6.50 delicately deep fried shishito peppers