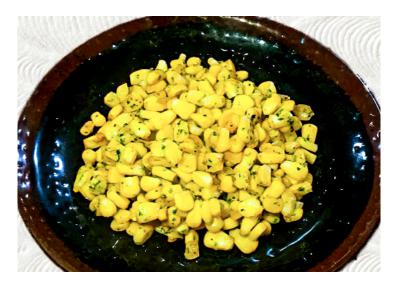

**BUTTER CORN** \$6.50 pan fried corn, nori seaweed, butter, soy sauce

**CURRY UDON** 

\$17.50

house made hot curry broth with onion, meat (choose from **chicken**, **pork** or **beef**), green onion, fried tofu, chikuwa fishcake with noodle of choice (**soba** or **udon** noodle)