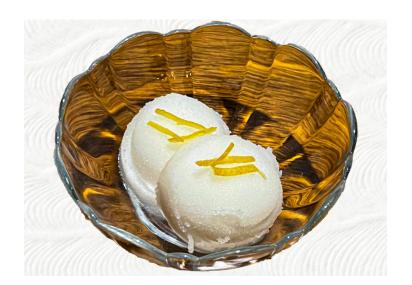

**SAKE SORBET** \*AGE 21+ REQUIRED \$6.00 made from carefully selected ingredients from Shizuoka, Japan, this sake uses exclusive Homare Fuji rice, found in only 25 breweries. smooth Shizuoka water and light yeast add depth and complexity, with a touch of yuzu peel.