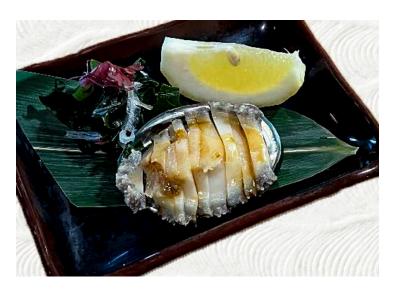

**SUKIYAKI** \$32.00 special sweet hot broth, sliced chuck flat kobe beef (6 oz), vegetables, tofu, mushrooms

**ABALONE BUTTER LEMON** \$12.50 abalone grilled in a buttery lemon soy sauce, served in shell