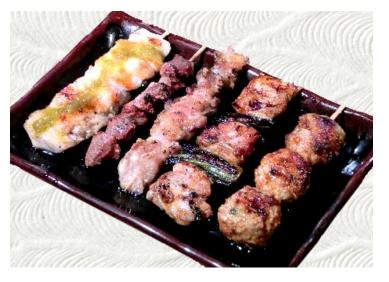

**UNA-GUSHI** \$11.50 fresh water eel skewer with sansho pepper (2pcs)

YAKITORI SPICY SET \$18.25 chicken heart, fatty heart, tail, meatball, pork belly dipped in house made spicy sauce (5pcs)

YAKITORI PORK SET \$21.00 garlic pork belly, pork cheek, okra bacon, tomato bacon, asparagus bacon (5pcs)

YAKITORI CHICKEN SET \$17.00 leg meat & green onion, gizzard, breast & yuzu pepper, meatball, tail (5pcs)

YAKITORI BEEF SET \$28.50 prime beef, beef tongue, beef tongue & fresh wasabi, kobe beef & fresh wasabi, kobe beef & ponzu (5pcs)