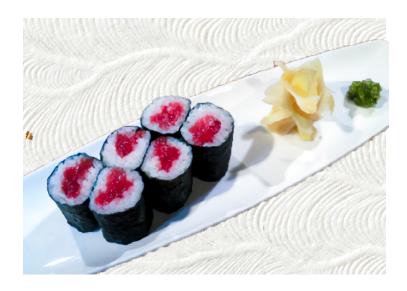

**BLUE CRAB CRACKER** 

\$13.50

deep fried rice, blue crab, avocado, spicy mayo, sriracha (4pcs)

\$10.00

**BLUE FIN CUT ROLL** blue fin tuna akami cut roll (6pcs)

YELLOWTAIL BELLY NIGIRI \$10.25 yellowtail belly nigiri with seaweed salt (2pcs)