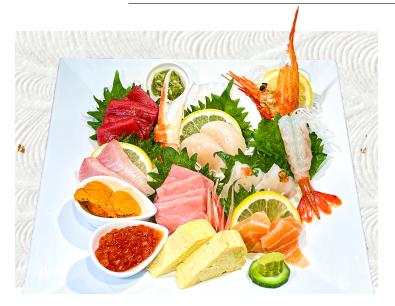

#### **PREMIUM SASHIMI**

\$55.00

bluefin tuna akami (4pcs), blue fin chutoro (4pcs), yellowtail belly (2pcs), salmon belly (2pcs), scallop (2pcs), red snapper (2pcs), egg (2pcs), sweet shrimp (1pc), snow crab claw (1pc), uni, ikura, myoga, fresh wasabi