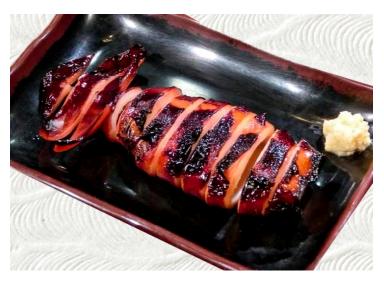

YELLOWTAIL BELLY STICKS \$8.00 grilled yellowtail belly, bone-in, butter, garlic, chili powder with 7 different Japanese peppers

NANKOTSU KARAAGE \$8.50 deep fried chicken fleshy cartilage with sansho pepper, salt, lemon